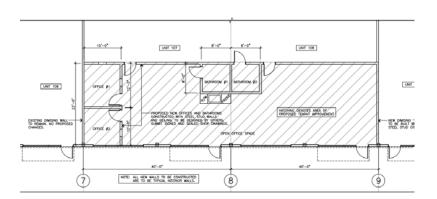

### PROPERTY DESCRIPTION

- Currently built out as 3 offices, showroom and kitchenette
- Grade and dock loading
- Warehouse dimensions are ~134' x 80'
- Located just off 137 Avenue and 156 Street with quick access to St. Albert Trail, Yellowhead Trail, and Anthony Henday Drive
- Suitable for manufacturing, transportation & logistics, retail showrooms & more

### ADDITIONAL INFORMATION

SIZE Office - 1,974 sq.ft.±
Warehouse - 10,720 sq.ft.±

Total: 12,694 sq.ft.±

LEGAL DESCRIPTION Plan 2321371 Blk 1 Lot 2

ZONING Business Employment (BE)

CEILING HEIGHT 28'

LOADING (2) 12'x14' grade doors