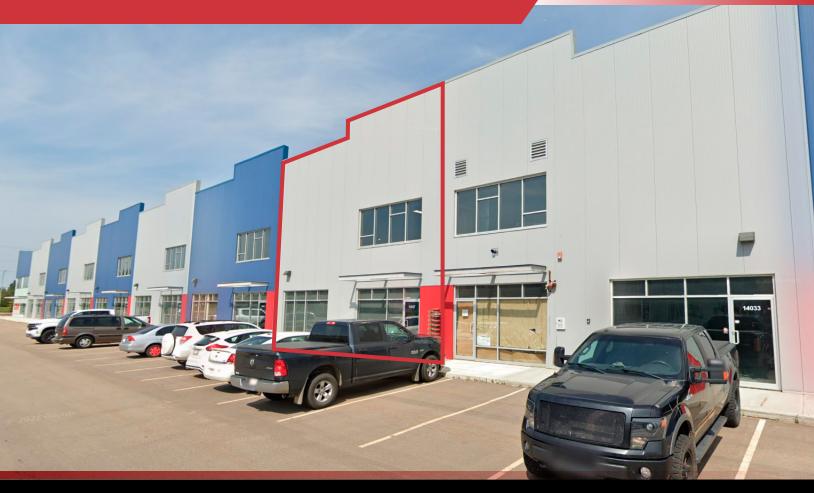

# PINNACLE PARK

14037 - 156 STREET | EDMONTON, AB | DOCK/GRADE LOADING

### PROPERTY DESCRIPTION

- Currently built out as 3 offices, showroom and kitchenette
- Grade and dock loading
- Warehouse dimensions are ~134' x 80'
- Located just off 137 Avenue and 156 Street with quick access to St. Albert Trail, Yellowhead Trail, and Anthony Henday Drive
- Suitable for manufacturing, transportation & logistics, retail showrooms & more