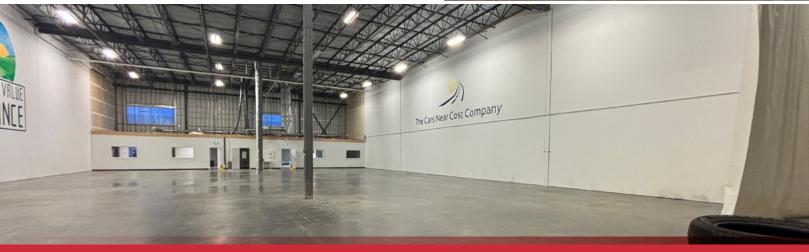

### PROPERTY DESCRIPTION

- Currently built out as 3 offices, showroom and kitchenette
- Grade and dock loading
- Warehouse dimensions are ~134' x 80'
- Located just off 137 Avenue and 156 Street with quick access to St. Albert Trail, Yellowhead Trail, and Anthony Henday Drive
- Suitable for manufacturing, transportation & logistics, retail showrooms & more

### ADDITIONAL INFORMATION

SIZE Office - 1,974 sq.ft.±
Warehouse - 10,720 sq.ft.±

Total: 12,694 sq.ft.±

LEGAL DESCRIPTION Plan 2321371 Blk 1 Lot 2

ZONING Business Employment (BE)

CEILING HEIGHT 28'

LOADING (2) 12'x14' grade doors