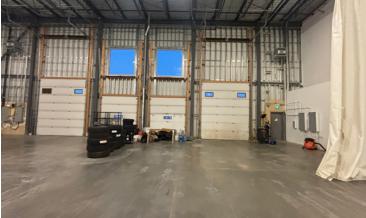

### PROPERTY DESCRIPTION

- Currently built out as 3 offices, showroom and kitchenette
- Grade and dock loading
- Warehouse dimensions are ~134' x 80'
- Located just off 137 Avenue and 156 Street with quick access to St. Albert Trail, Yellowhead Trail, and Anthony Henday Drive
- Suitable for manufacturing, transportation & logistics, retail showrooms & more

### ADDITIONAL INFORMATION

SIZE Office - 1,974 sq.ft.±
Warehouse - 10,720 sq.ft.±

Total: 12,694 sq.ft.±

LEGAL DESCRIPTION Plan 2321371 Blk 1 Lot 2

ZONING Business Employment (BE)

CEILING HEIGHT 28'

LOADING (2) 12'x14' grade doors

(2) 8'x10' dock doors

PARKING Scramble

AVAILABLE Immediately

LEASE RATE Market

OPERATING COSTS \$5.90/sq.ft./annum (2025 estimate)

Includes the Tenants proportionate share of property tax, common area maintenance (excluding management